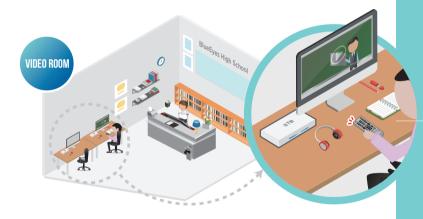

## STB Player Box

Viewing

Speed controls Remote control

AB repeat

Copy prevention

Great details

HDMI quality

DSP hardware decoder

High CP value

Monitor compatible

Multiple-second Energy saving jump

- > Privacy protection prevents data theft
- > Intuitive remote control for each student
- Zoom in / out functionality
- Multiple-second jump and chapter selection presets
- > HDMI picture quality
- DSP hardware decoder
- > Advanced slow motion playback controls
- > Segment repeat functionality for video playback

## AB REPEAT

Multiple-second jump

Review keypoints with looped playback

Remote Control

Lecture Recording Software