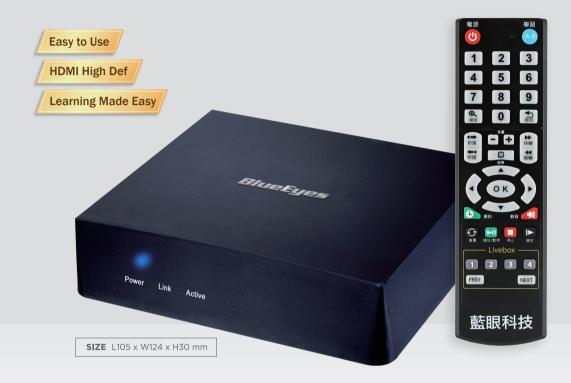

## STB Player Box

Viewing

Speed controls Remote control

AB repeat

Copy prevention

Great details

HDMI quality

DSP hardware decoder

High CP value

Monitor compatible

Multiple-second Energy saving jump

- > Privacy protection prevents data theft
- > Intuitive remote control for each student
- Zoom in / out functionality
- Multiple-second jump and chapter selection presets
- > HDMI picture quality
- DSP hardware decoder
- > Advanced slow motion playback controls
- > Segment repeat functionality for video playback