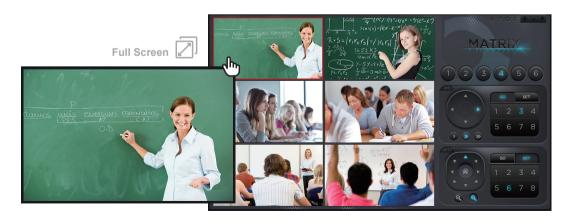

## Matrix Control Software to ICam PRO

6-camera viewing

Advanced ePTZ

Pan & tilt

8 preset points Clear live images

Flexibile movements

Full screen

- > Intuitive user interface
- > Supports viewing of 6 iCam PRO simultaneously
- > Pan and tilt capabilities for wide area coverage
- > Includes intelligent iCam PRO advanced digital controls
- > Advanced ePTZ capabilities
- > Built-in control of eight preset points
- > Unique stream profile for each individual channel
- > Digitally controlled 10x digital zoom
- > Optional full screen mode
- > Smart audio check functionality
- > Flexible and smooth movements