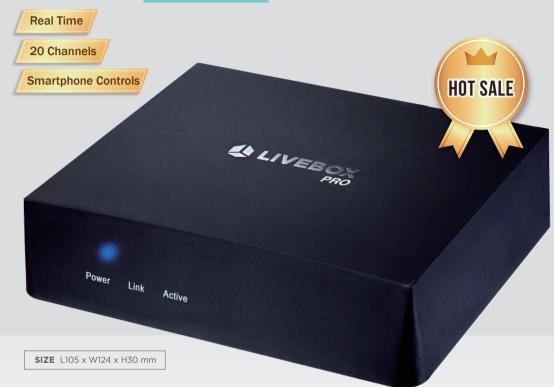

## Livebox PRO Live Streaming Box

Interactive Learning

Stable operation

HDMI out

Supports iFollow Simple interface

Smartphone controls

Channel looping Boots in seconds Wi-Fi transfer

Flexible classroom usage

Tight integration

Lecture Recording Software

iCam PRO Full HD 1080P Camera

Multiple cameras filming and auto switching

Solve sitting and multiple location limitations

- Integrates seamlessly with iCam PRO and SES
- Full HD 1080P
- HDMI out interface
- 20 built-in channels
- Compatible with iFollow (Automatic teacher tracking)
- > Customized channel looping function
- Boots in seconds and maintenance-free