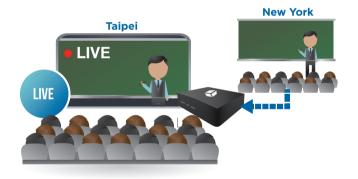

## Livebox PRO Live Streaming Box

Interactive Learning









Stable operation



HDMI out





Supports iFollow Simple interface



Smartphone controls











Channel looping Boots in seconds Wi-Fi transfer

Flexible classroom usage

Tight integration









Lecture Recording Software





iCam PRO Full HD 1080P Camera





Multiple cameras filming and auto switching



Solve sitting and multiple location limitations

- Integrates seamlessly with iCam PRO and SES
- Full HD 1080P
- HDMI out interface
- 20 built-in channels
- Compatible with iFollow (Automatic teacher tracking)
- > Customized channel looping function
- Boots in seconds and maintenance-free

## **C2C, Classroom to Classroom**



## REMOTE CONTROL

Remote control via smartphone





As if you were there